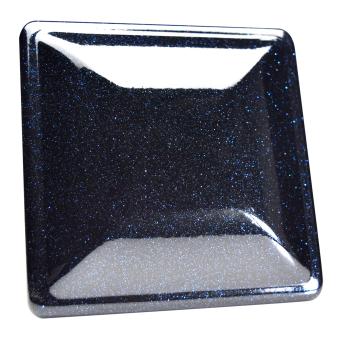

### **FEATURES:**

- 5 grams per bottle
- Micron Size: 40-200 μm
- Temperature Limit 400°F
- Recommended Pour: 1 shot per 1lb of solid color / 1 shot per 2lbs of clear coat
- Shot mixed with Super Mirror Clear & coated over Satin Black base